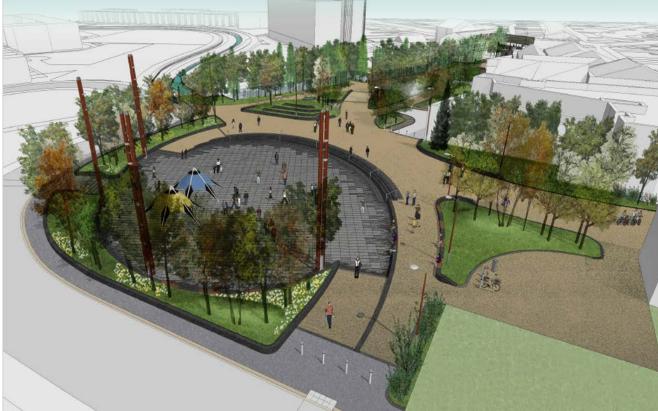

# Connswater Community Greenway

- Shared paths/ cycleway
- Incorporation water features
- Protect / enhance ecological features & habitats
- Encourage habitat development
- Encourage travel corridors
- Creates streetscape, parkland and an urban centre
- Heritage and educational features
- Play areas & amenities
- New artwork