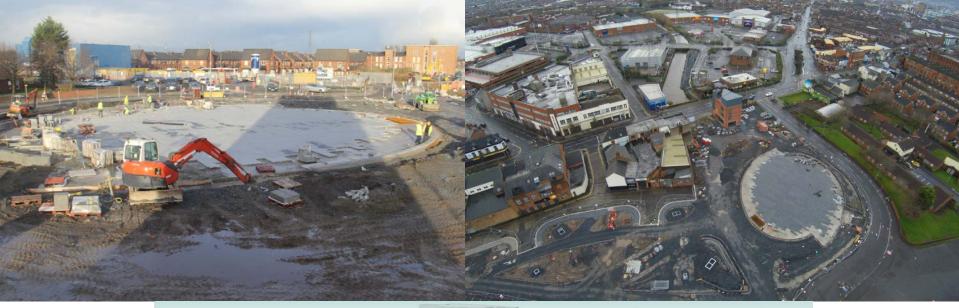

# Connswater Community Greenway

- Shared paths/ cycleway
- Incorporation water features
- Protect / enhance ecological features & habitats
- Encourage habitat development
- Encourage travel corridors
- Creates streetscape, parkland and an urban centre
- Heritage and educational features
- Play areas & amenities
- New artwork

# East Belfast Flood Alleviation Scheme

- Protection against flooding
  - Fluvial & Tidal Inundation
- Increased river capacity;
  - Larger channel section
  - Larger culverts
  - Attenuation

• Physical flood defences