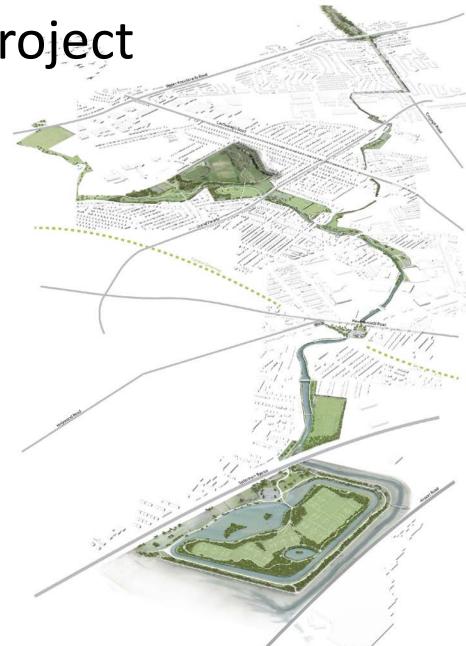

# The CCG/ EBFAS project

# • The project(s)

- Connswater Community
   Greenway
- East Belfast Flood
   Alleviation Scheme

# Connswater Community Greenway

- Shared paths/ cycleway
- Incorporation water features
- Protect / enhance ecological features & habitats
- Encourage habitat development
- Encourage travel corridors
- Creates streetscape, parkland and an urban centre
- Heritage and educational features
- Play areas & amenities
- New artwork

# East Belfast Flood Alleviation Scheme

- Protection against flooding
  - Fluvial & Tidal Inundation
- Increased river capacity;
  - Larger channel section
  - Larger culverts
  - Attenuation

• Physical flood defences