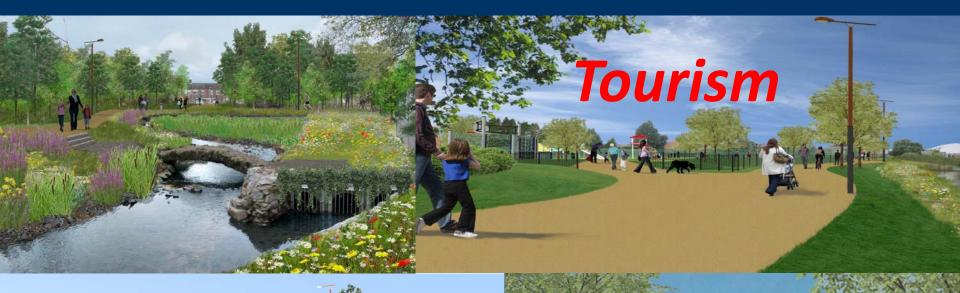

# Connswater Community Greenway

- Shared paths/ cycleway
- Incorporation water features
- Protect / enhance ecological features & habitats
- Encourage habitat development
- Encourage travel corridors
- Creates streetscape, parkland and an urban centre
- Heritage and educational features
- Play areas & amenities
- New artwork