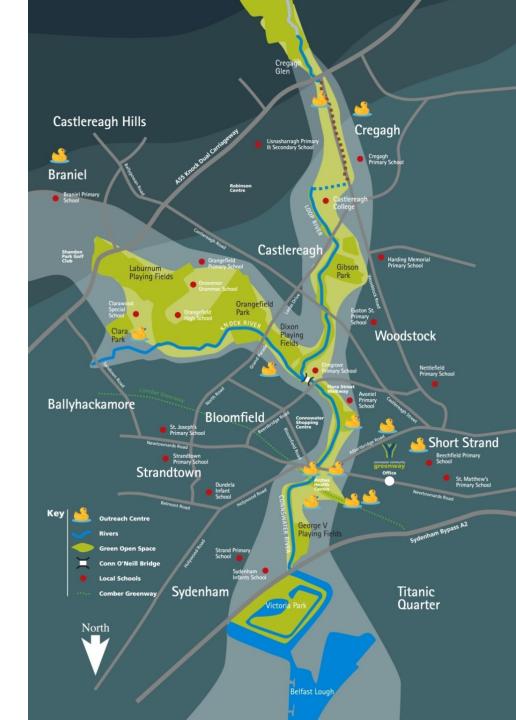

# The CCG/ EBFAS project

# • The project(s)

- Connswater Community
   Greenway
- East Belfast Flood
   Alleviation Scheme

# Connswater Community Greenway

- Shared paths/ cycleway
- Incorporation water features
- Protect / enhance ecological features & habitats
- Encourage habitat development
- Encourage travel corridors
- Creates streetscape, parkland and an urban centre
- Heritage and educational features
- Play areas & amenities
- New artwork

# East Belfast Flood Alleviation Scheme

- Protection against flooding
  - Fluvial & Tidal Inundation
- Increased river capacity;
  - Larger channel section
  - Larger culverts
  - Attenuation

• Physical flood defences