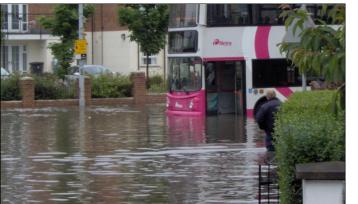

# East Belfast Flood Alleviation Scheme

- Protection against flooding
  - Fluvial & Tidal Inundation
- Increased river capacity;
  - Larger channel section
  - Larger culverts
  - Attenuation

• Physical flood defences