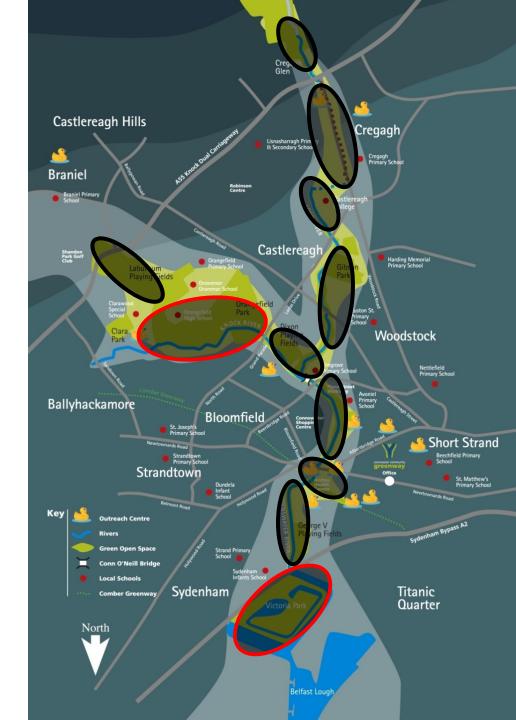

# Connswater Community Greenway

- Shared paths/ cycleway
- Incorporation water features
- Protect / enhance ecological features & habitats
- Encourage habitat development
- Encourage travel corridors
- Creates streetscape, parkland and an urban centre
- Heritage and educational features
- Play areas & amenities
- New artwork

# East Belfast Flood Alleviation Scheme

- Protection against flooding
  - Fluvial & Tidal Inundation
- Increased river capacity;
  - Larger channel section
  - Larger culverts
  - Attenuation

• Physical flood defences