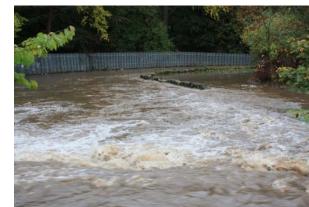

# East Belfast Flood Alleviation Scheme

- Protection against flooding
  - Fluvial & Tidal Inundation
- Increased river capacity;
  - Larger channel section
  - Larger culverts
  - Attenuation

• Physical flood defences