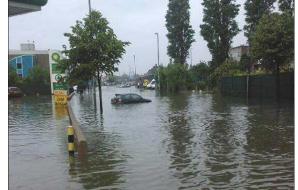

# East Belfast Flood Alleviation Scheme

- Protection against flooding
  - Fluvial & Tidal Inundation
- Increased river capacity;
  - Larger channel section
  - Larger culverts
  - Attenuation

• Physical flood defences