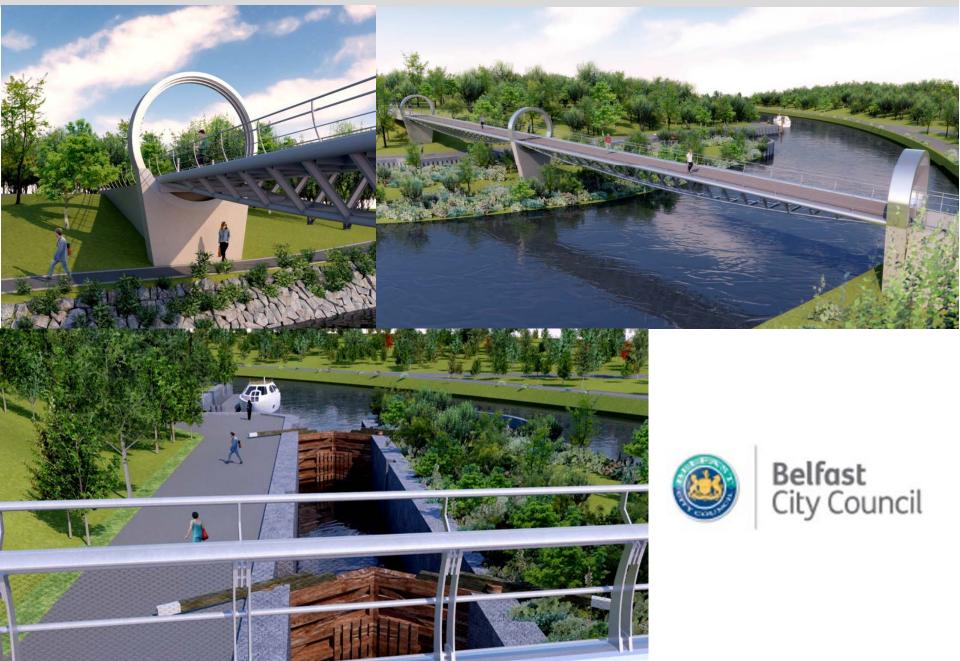

# Connswater Community Greenway

- Shared paths/ cycleway
- Incorporation water features
- Protect / enhance ecological features & habitats
- Encourage habitat development
- Encourage travel corridors
- Creates streetscape, parkland and an urban centre
- Heritage and educational features
- Play areas & amenities
- New artwork